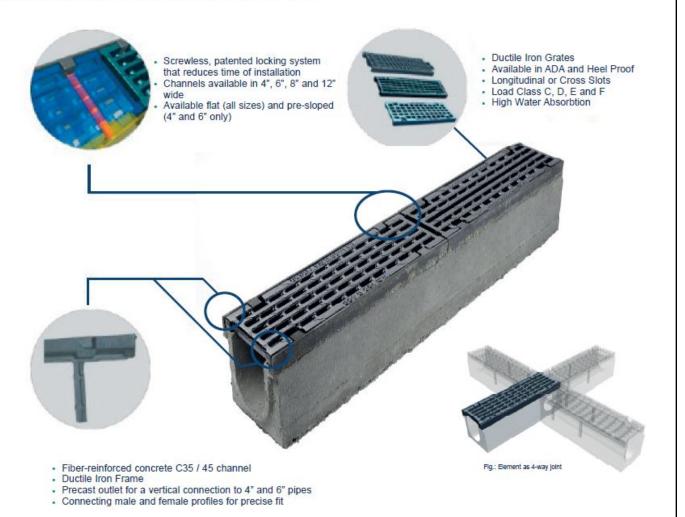

## **MAXI Overview**

**Series** 

MAXI
Trench Drain Channel
MAXI

The MAXI trench drain system is ideal for heavy duty applications thanks to its ductile iron frame and grates. With a choice of load classes C, D, E or F, the MAXI system excels at projects requiring the maximum resistance and load bearing capabilities.

Sizes 4", 6", 8" or 12" wide trench drains are available in 39.37" (1000mm) and 19.69" (500mm) long and they are easily joined together by connecting male and female profiles.